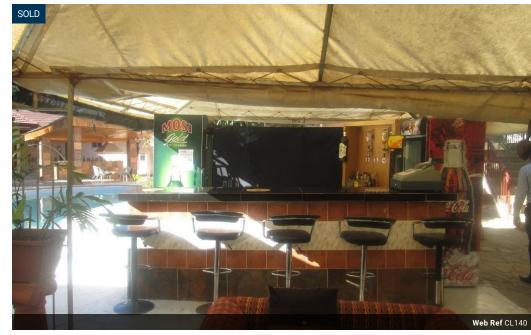

## 20,200m² Investment Sold in Makeni

This Commercial property consisting of the Lodge and Sunset Villas. The lodge consists of 20 lodging rooms and 2 family rooms,3 conference rooms, gymnasium, bar, restaurant with alfresco area, board meeting rooms, recreation centre area, store room and swimming pool. Sunset villas comprises 2 types of executive villas which include; 5 identical villas of 3 bedroom each and 3 identical 2 bedroom each. All essential services are connected to the property. Water supply is from a borehole connected to submissive pumps with reserve water tanks. Approximately 2.0319 Hectares of land extent enclosed in a wall fence. Offers good