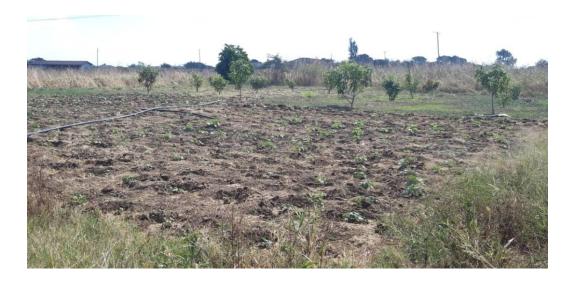

## 12 ACRE FARM TO LET IN THE MAKENI AREA

This 12 acre farm is accessible from Makeni road, Mumbwa road or from Katongo / Los Angeles Road.

The farm has a 2 bedroom cottage which would be suitable for a caretaker, however it would require some work. There are some staff quarters which are unfinished but are at roof level.

The plot is fenced with an electric fence but has not been farmed for a number of years. This should mean that fertility has improved somewhat.

There is main line for irrigation, borehole with pump and pump house.