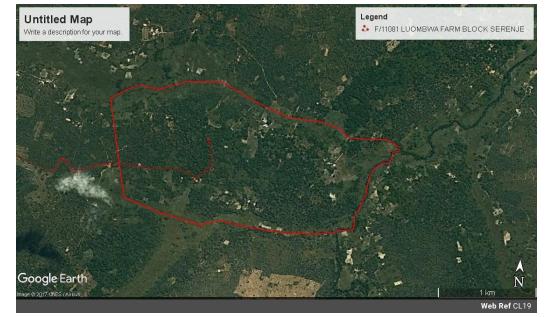

## Farm in Serenje for Sale

We have for Sale a 263ha farm, of rich loam soils, in the Serenje Farm Block, with the main Luombwa River, the Ntenge stream on the northern side and the Mulembo stream on the southern side, as its boundaries. 30ha of land has already been cleared, 15,000m cubed water rights directly from the Luombwa river have been secured and electrical power is accessible from a 1.5km