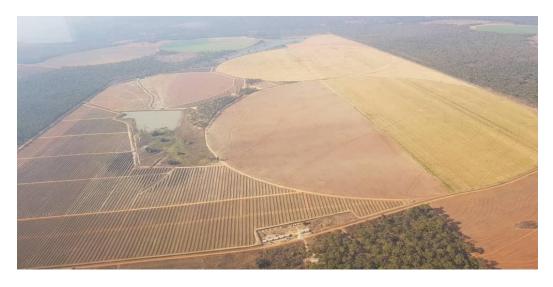

## 406 ha Commercial Farm For Sale in Mkushi

This is a 406 hectare commercial farm comprising:

220 hectares of centre pivot irrigated land. 64.31 hectares of dry arable land 80.37 hectares of bush land

Developed with the main farm house, farm managers house, and workers compound, cattle pens, sheep pens, water reservoirs, boreholes and fittings with 14.5 kilometres fencing.

KEY CONSIDERATIONS: Good location in a well established Mkushi Farming Block. Serviced with three phase electricity. Water for irrigation obtained from two dams, property also has shares in Lusemfwa Dam Project. Land with waterways and contoured, rocks removed and hills leveled.